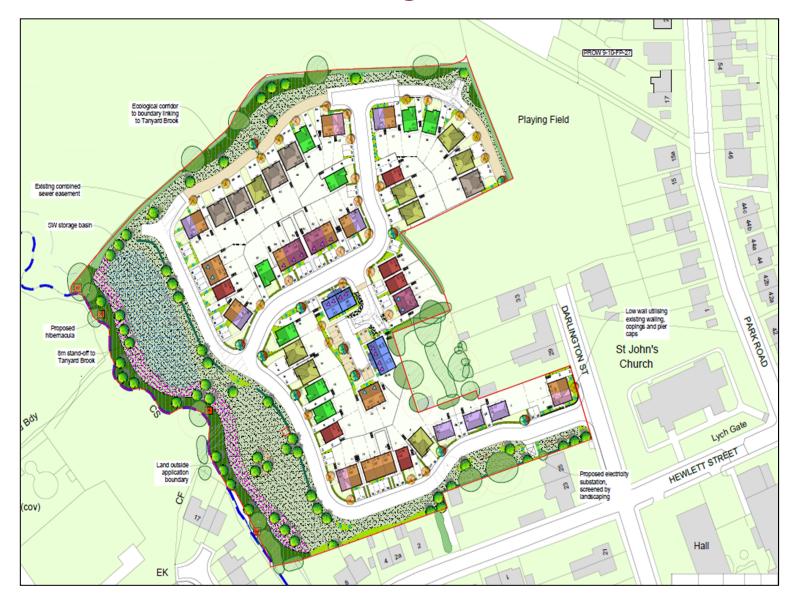

Planning
Committee Meeting

13 June 2023



### Item 3a

21/01076/FULMAJ

Land 53M West Of Belvedere 31 Darlington Street Coppull

Demolition of existing dwelling and erection of 67no. dwellings (including 30% affordable housing) with associated access, car parking and landscaping

# Location plan



# **Aerial photo**



### **Aerial photo**



### **Proposed Site Layout**



### Public Open Space / Landscaping



### **Street Scenes**



# Drainage



### **Proposed Site Access**



# **Proposed Junction Works**





## **Sample Elevations**



FRONT ELEVATION.



GROUND FLOOR PLAN.



L.H. SIDE ELEVATION.



FIRST FLOOR PLAN.



REAR ELEVATION.



R.H. SIDE ELEVATION.

NDICATES OFTIONAL INTERNAL DOOR, CONFRM WITH REGIONAL TECHNICAL TEAM OVER SITE SPECIFIC VARIATIONS.

## **Sample Elevations**



FRONT ELEVATION.





L.H. SIDE ELEVATION.



FIRST FLOOR PLAN



REAR ELEVATION.



R.H. SIDE ELEVATION.

### **Sample Elevations**



FRONT ELEVATION.



L.H. SIDE ELEVATION.



REAR ELEVATION.



GROUND FLOOR PLAN



FIRST FLOOR PLAN.



R.H. SIDE ELEVATION.

#### Site photo - Park Road Junction with Spendmore Lane



#### **Site photo - Park Road**



#### Site