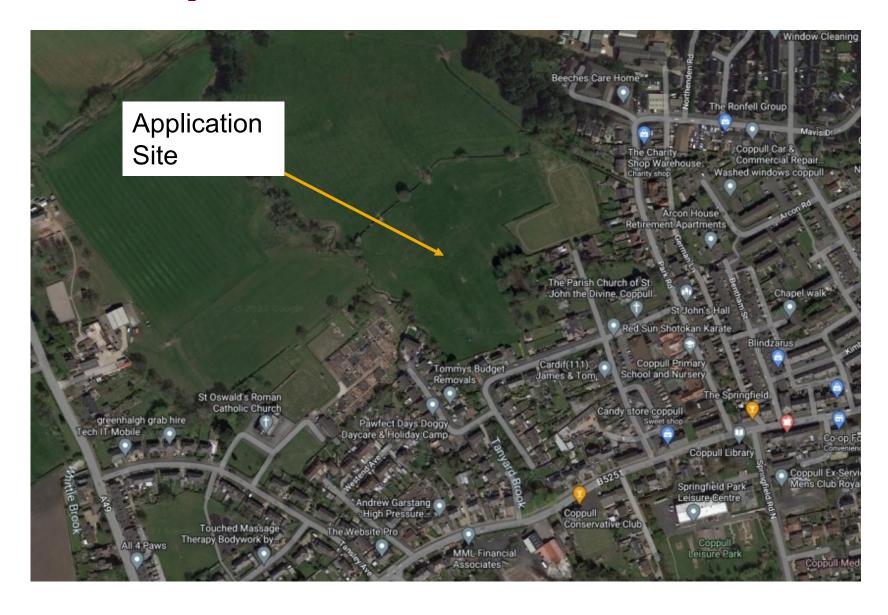

Planning
Committee Meeting

13 June 2023



### Item 3a

21/01076/FULMAJ

Land 53M West Of Belvedere 31 Darlington Street Coppull

Demolition of existing dwelling and erection of 67no. dwellings (including 30% affordable housing) with associated access, car parking and landscaping

# Location plan



# **Aerial photo**



### **Aerial photo**



### **Proposed Site Layout**



### Public Open Space / Landscaping



### **Street Scenes**



# Drainage



### **Proposed Site Access**



# **Proposed Junction Works**





## **Sample Elevations**



FRONT ELEVATION.



GROUND FLOOR PLAN.



L.H. SIDE ELEVATION.



FIRST FLOOR PLAN.



REAR ELEVATION.



R.H. SIDE ELEVATION.

NDICATES OFTIONAL INTERNAL DOOR, CONFRM WITH REGIONAL TECHNICAL TEAM OVER SITE SPECIFIC VARIATIONS.

## **Sample Elevations**



FRONT ELEVATION.





L.H. SIDE ELEVATION.



FIRST FLOOR PLAN



REAR ELEVATION.



R.H. SIDE ELEVATION.

### **Sample Elevations**



FRONT ELEVATION.



L.H. SIDE ELEVATION.



REAR ELEVATION.



GROUND FLOOR PLAN



FIRST FLOOR PLAN.



R.H. SIDE ELEVATION.

#### Site photo - Park Road Junction with Spendmore Lane



#### **Site p