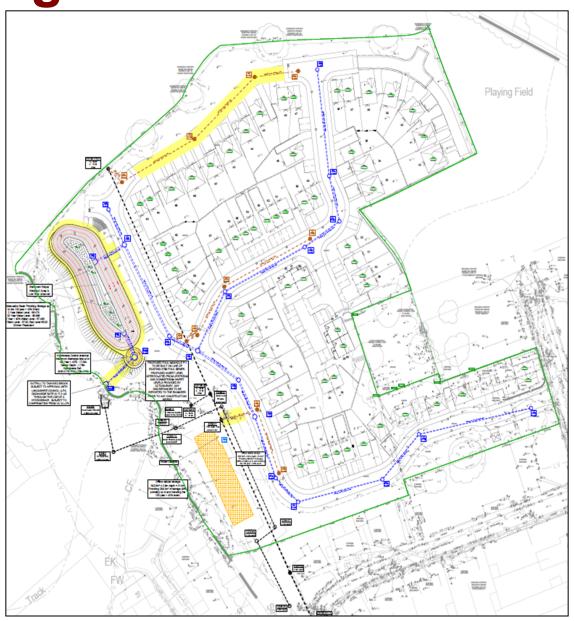

Planning
Committee Meeting

13 June 2023



### Item 3a

21/01076/FULMAJ

Land 53M West Of Belvedere 31 Darlington Street Coppull

Demolition of existing dwelling and erection of 67no. dwellings (including 30% affordable housing) with associated access, car parking and landscaping

# Location plan



# **Aerial photo**



### **Aerial photo**



### **Proposed Site Layout**



### Public Open Space / Landscaping



### **Street Scenes**



# Drainage



### **Proposed Site Access**



# **Proposed Junction Works**





## **Sample Elevations**



FRONT ELEVATION.



GROUND FLOOR PLAN.



L.H. SIDE ELEVATION.



FIRST FLOOR PLAN.



REAR ELEVATION.



R.H. SIDE ELEVATION.

NDICATES OFTIONAL INTERNAL DOOR, CONFRM WITH REGIONAL TECHNICAL TEAM OVER SITE SPECIFIC VARIATIONS.

## **Sample Elevations**



FRONT ELEVATION.





L.H. SIDE ELEVATION.



FIRST FLOOR PLAN



REAR ELEVATION.



R.H. SIDE ELEVATION.

### **Sample Elevations**



FRONT ELEVATION.



L.H. SIDE ELEVATION.



REAR ELEVATION.



GROUND FLOOR PLAN



FIRST FLOOR PLAN.



R.H. SIDE ELEVATION.

#### Site photo - Park Road Junction with Spendmore Lane



#### **Site photo - Park Road**



#### Site photo – Hewlett Street



# Site photo – Darlington Street Junction with Spend