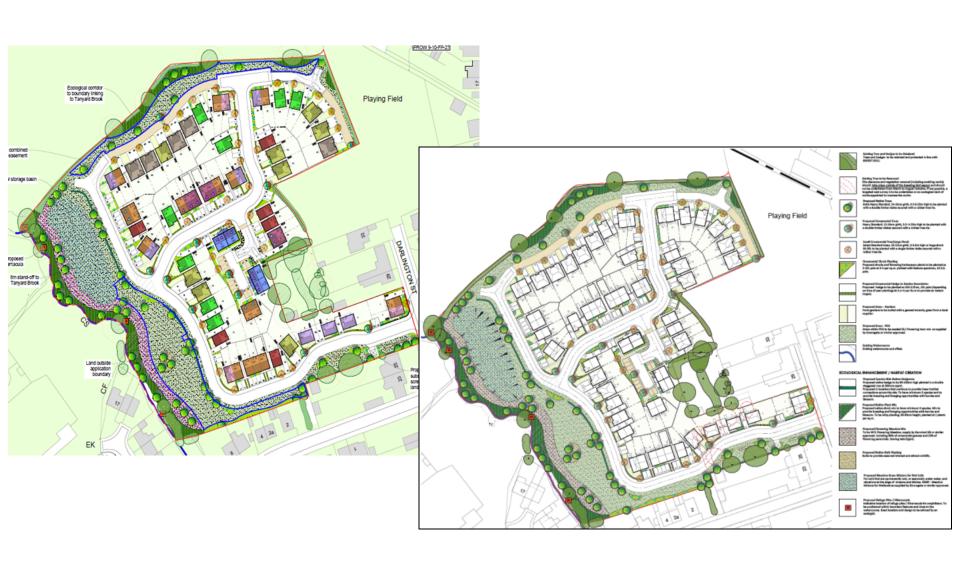

Planning
Committee Meeting

13 June 2023



### Item 3a

21/01076/FULMAJ

Land 53M West Of Belvedere 31 Darlington Street Coppull

Demolition of existing dwelling and erection of 67no. dwellings (including 30% affordable housing) with associated access, car parking and landscaping

# Location plan



# **Aerial photo**



### **Aerial photo**



### **Proposed Site Layout**



### Public Open Space / Landscaping



### **Street Scenes**



# Drainage



### **Proposed Site Access**



# **Proposed Junction Works**





## **Sample Elevations**



FRONT ELEVATION.



GROUND FLOOR PLAN.



L.H. SIDE ELEVATION.



FIRST FLOOR PLAN.



REAR ELEVATION.



R.H. SIDE ELEVATION.

NDICATES OFTIONAL INTERNAL DOOR, CONFRM WITH REGIONAL TECHNICAL TEAM OVER SITE SPECIFIC VARIATIONS.

## **Sample Elevations**



FRONT ELEVATION.





L.H. SIDE ELEVATION.



FIRST FLOOR PLAN



REAR ELEVATION.



R.H. SIDE ELEVATION.

### **Sample Elevations**



FRONT ELEVATION.



L.H. SIDE ELEVATION.



REAR ELEVATION.



GROUND FLOOR PLAN



FIRST FLOOR PLAN.



R.H. SIDE ELEVATION.

#### Site photo - Park Road Junction with Spendmore Lane



#### **Site photo - Park Road**



#### Site photo – Hewlett Street



# Site photo