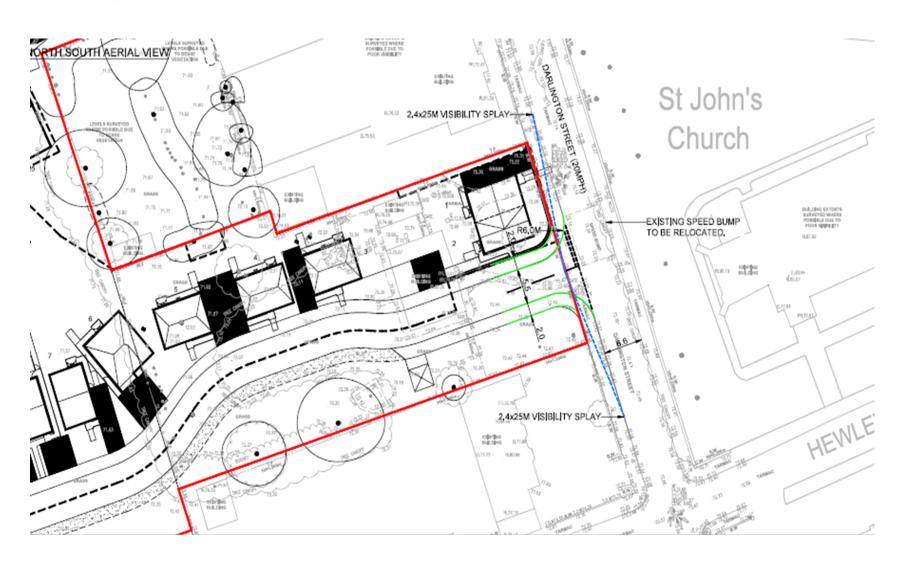

Planning
Committee Meeting

13 June 2023



### Item 3a

21/01076/FULMAJ

Land 53M West Of Belvedere 31 Darlington Street Coppull

Demolition of existing dwelling and erection of 67no. dwellings (including 30% affordable housing) with associated access, car parking and landscaping

# Location plan



# **Aerial photo**



### **Aerial photo**



### **Proposed Site Layout**



### Public Open Space / Landscaping



### **Street Scenes**



# Drainage



### **Proposed Site Access**



# **Proposed Junction Works**





## **Sample Elevations**



FRONT ELEVATION.



GROUND FLOOR PLAN.



L.H. SIDE ELEVATION.



FIRST FLOOR PLAN.



REAR ELEVATION.



R.H. SIDE ELEVATION.

NDICATES OFTIONAL INTERNAL DOOR, CONFRM WITH REGIONAL TECHNICAL TEAM OVER SITE SPECIFIC VARIATIONS.

## **Sample Elevations**



FRONT ELEVATION.





L.H. SIDE ELEVATION.



FIRST FLOOR PLAN



REAR ELEVATION.



R.H. SIDE ELEVATION.

### **Sample Elevations**



FRONT ELEVATION.



L.H. SIDE ELEVATION.



REAR ELEVATION.



GROUND FLOOR PLAN



FIRST FLOOR PLAN.



R.H. SIDE ELEVATION.

#### Site photo - Park Road Junction with Spendmore Lane



#### **Site photo - Park Road**



#### Site photo – Hewlett Street



# Site photo – Darlington Street Junction with Spendmore Lane



#### **Site photo –