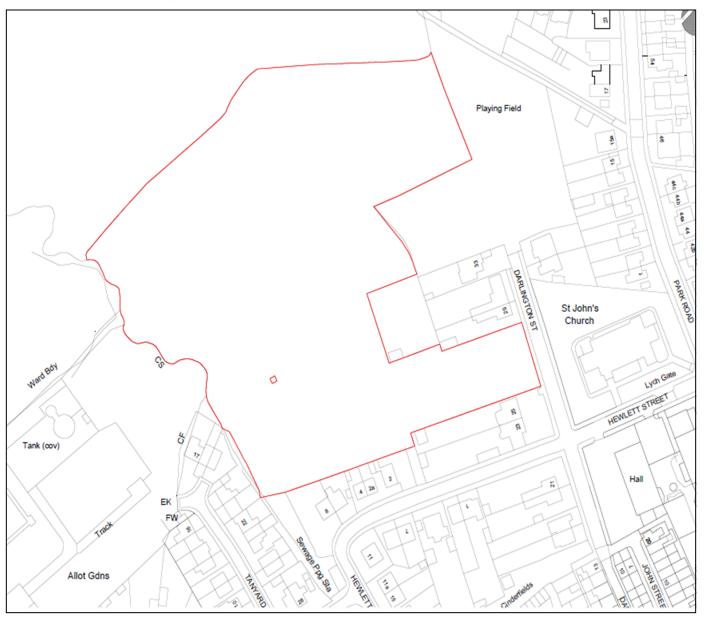

Planning
Committee Meeting

13 June 2023



### Item 3a

21/01076/FULMAJ

Land 53M West Of Belvedere 31 Darlington Street Coppull

Demolition of existing dwelling and erection of 67no. dwellings (including 30% affordable housing) with associated access, car parking and landscaping

# Location plan



# **Aerial photo**



### **Aerial photo**



### **Proposed Site Layout**



### Public Open Space / Landscaping



### **Street Scenes**



# Drainage



### **Proposed Site Access**



# **Proposed Junction Works**





## **Sample Elevations**



FRONT ELEVATION.



GROUND FLOOR PLAN.



L.H. SIDE ELEVATION.



FIRST FLOOR PLAN.



REAR ELEVATION.



R.H. SIDE ELEVATION.

NDICATES OFTIONAL INTERNAL DOOR, CONFRM WITH REGIONAL TECHNICAL TEAM OVER SITE SPECIFIC VARIATIONS.

## **Sample Elevations**



FRONT ELEVATION.





L.H. SIDE ELEVATION.



FIRST FLOOR PLAN



REAR ELEVATION.



R.H. SIDE ELEVATION.

### **Sample Elevations**



FRONT ELEVATION.



L.H. SIDE ELEVATION.



REAR ELEVATION.



GROUND FLOOR PLAN



FIRST FLOOR PLAN.



R.H. SIDE ELEVATION.

#### Site photo - Park Road