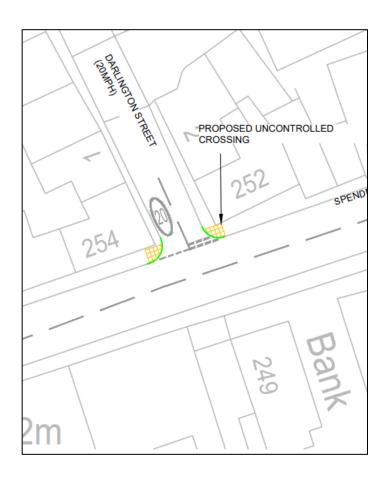

# **Proposed Junction Works**

# Site photo – Darlington Street Junction with Spendmore Lane