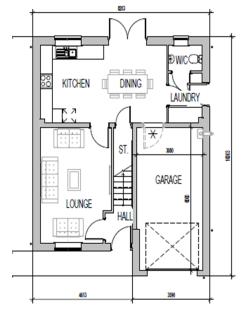

## **Sample Elevations**

FRONT ELEVATION.

GROUND FLOOR PLAN.

L.H. SIDE ELEVATION.

FIRST FLOOR PLAN.

REAR ELEVATION.

R.H. SIDE ELEVATION.

NDICATES OFTIONAL INTERNAL DOOR, CONFRM WITH REGIONAL TECHNICAL TEAM OVER SITE SPECIFIC VARIATIONS.