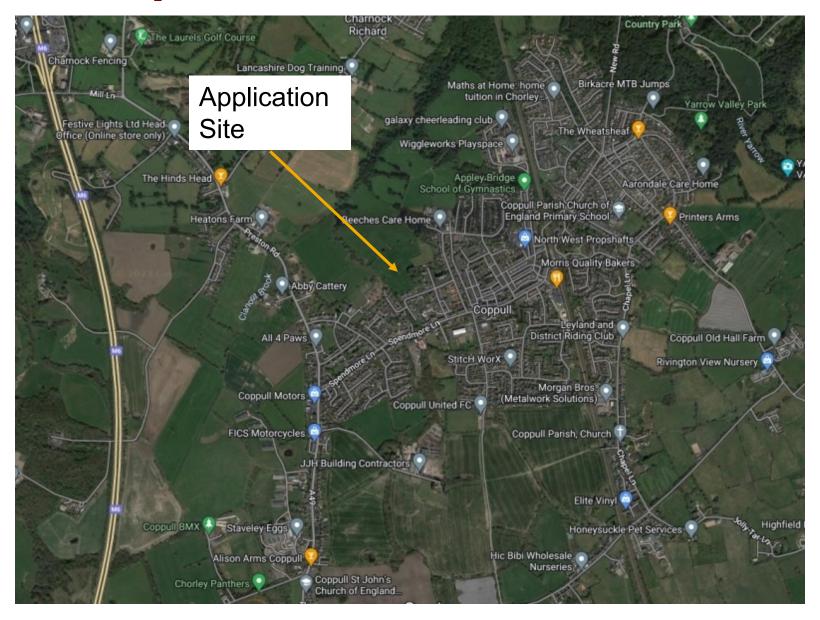

Planning
Committee Meeting

13 June 2023



### Item 3a

21/01076/FULMAJ

Land 53M West Of Belvedere 31 Darlington Street Coppull

Demolition of existing dwelling and erection of 67no. dwellings (including 30% affordable housing) with associated access, car parking and landscaping

# Location plan



# **Aerial photo**



### **Aerial photo**



### **Proposed Site Layout**



### Public Open Space / Landscaping



### **Street Scenes**



# Drainage



### **Proposed Site Access**



# **Proposed Junction Works**





## **Sample Elevations**



FRONT ELEVATION.



GROUND FLOOR PLAN.



L.H. SIDE ELEVATION.



FIRST FLOOR PLAN.



REAR ELEVATION.



R.H. SIDE ELEVATION.

NDICATES OFTIONAL INTERNAL DOOR, CONFRM WITH REGIONAL TECHNICAL TEAM OVER SITE SPECIFIC VARIATIONS.

## **Sample Elevations**



FRONT ELEVATION.





L.H. SIDE ELEVATION.



FIRST FLOOR PLAN



REAR ELEVATION.



R.H. SIDE ELEVATION.

### **Sample Elevations**



FRONT ELEVATION.



L.H. SIDE ELEVATION.



REAR ELEVATION.



GROUND FLOOR PLAN



FIRST FLOOR PLAN.



R.H. SIDE ELEVATION.

#### Site photo - Park Road Junction with Spendmo