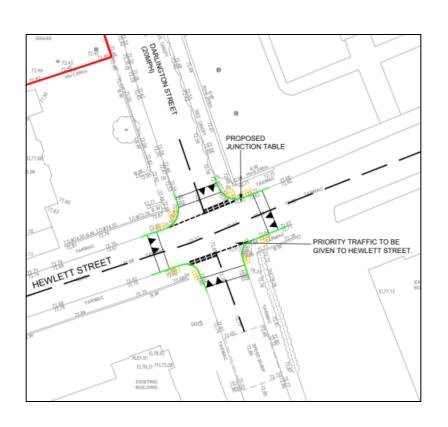

# **Proposed Junction Works**

#### Site photo – Darlington Street / Hewlett Street Junction